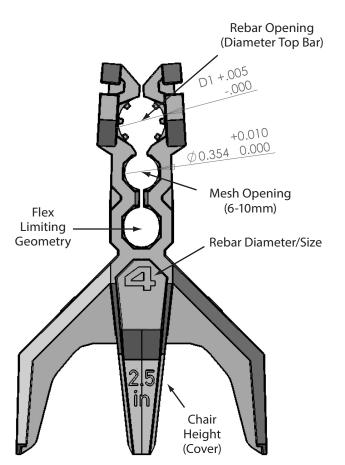

| CONFIGURATION       | D1    | D2   |
|---------------------|-------|------|
| #4 Rebar 1" Cover   | 0.525 | 0.99 |
| #4 Rebar 1.5" Cover | 0.525 | 1.54 |
| #4 Rebar 2" Cover   | 0.525 | 1.98 |
| #4 Rebar 2.5" Cover | 0.525 | 2.53 |
| #4 Rebar 3" Cover   | 0.525 | 3.00 |
| #4 Rebar 4" Cover   | 0.525 | 3.97 |
| #5 Rebar 1.5" Cover | 0.677 | 1.54 |
| #5 Rebar 2" Cover   | 0.677 | 1.98 |
| #5 Rebar 2.5" Cover | 0.677 | 2.53 |
| #5 Rebar 3" Cover   | 0.677 | 3.00 |
| #5 Rebar 4" Cover   | 0.677 | 3.97 |
| #6 Rebar 1.5" Cover | 0.830 | 1.54 |
| #6 Rebar 2.5" Cover | 0.830 | 2.53 |
| #6 Rebar 3" Cover   | 0.830 | 3.00 |
| #6 Rebar 4" Cover   | 0.830 | 3.97 |
|                     |       |      |