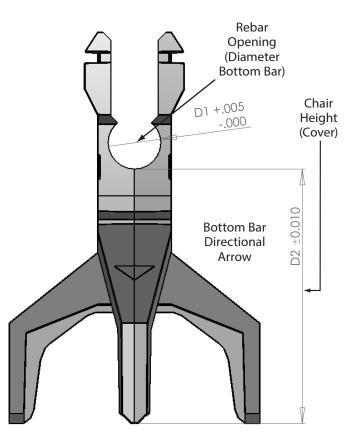

| CONFIGURATION       | D1    | D2   |
|---------------------|-------|------|
| #4 Rebar 1" Cover   | 0.525 | 0.99 |
| #4 Rebar 1.5" Cover | 0.525 | 1.54 |
| #4 Rebar 2" Cover   | 0.525 | 1.98 |
| #4 Rebar 2.5" Cover | 0.525 | 2.53 |
| #4 Rebar 3" Cover   | 0.525 | 3.00 |
| #4 Rebar 4" Cover   | 0.525 | 3.97 |
| #5 Rebar 1.5" Cover | 0.677 | 1.54 |
| #5 Rebar 2" Cover   | 0.677 | 1.98 |
| #5 Rebar 2.5" Cover | 0.677 | 2.53 |
| #5 Rebar 3" Cover   | 0.677 | 3.00 |
| #5 Rebar 4" Cover   | 0.677 | 3.97 |
| #6 Rebar 1.5" Cover | 0.830 | 1.54 |
| #6 Rebar 2.5" Cover | 0.830 | 2.53 |
| #6 Rebar 3" Cover   | 0.830 | 3.00 |
| #6 Rebar 4" Cover   | 0.830 | 3.97 |
|                     |       |      |